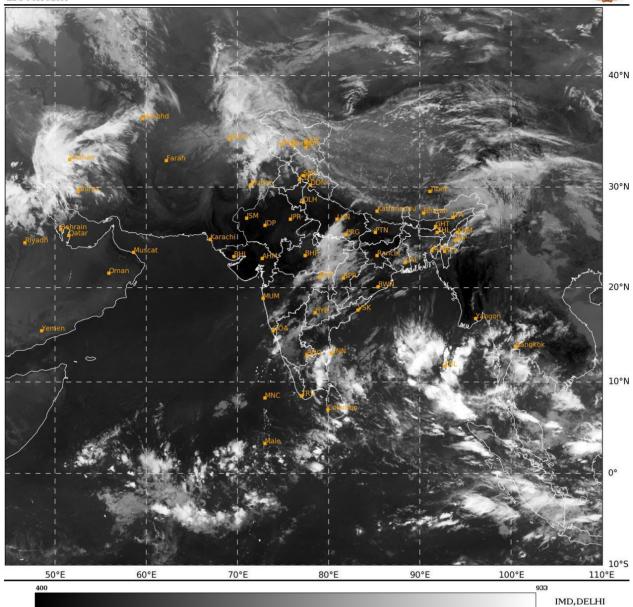

#### **BAY OF BENGAL:**

Scattered low and medium clouds with embedded intense to very intense convection lay over eastcentral adjoining westcentral & south Bay of Bengal and Andaman Sea. Scattered low and medium clouds with embedded weak to moderate convection lay over North Bay of Bengal.

#### **ARABIAN SEA:**

Yesterday's upper air Cyclonic Circulation over Comorin area & neighbourhood became less marked at 0300 UTC of today, the 03<sup>rd</sup> April, 2025.

A fresh upper air cyclonic circulation lay over southeast Arabian Sea & neighborhood at 3.1 km above mean sea level at 0300 UTC of today, the 03<sup>rd</sup> April, 2025.

Scattered low and medium clouds with embedded isolated weak to moderate convection lay over eastcentral & southeast Arabian Sea off Maharashtra–Goa–Karnataka–Kerala coasts and Lakshadweep Island & Comorin area.